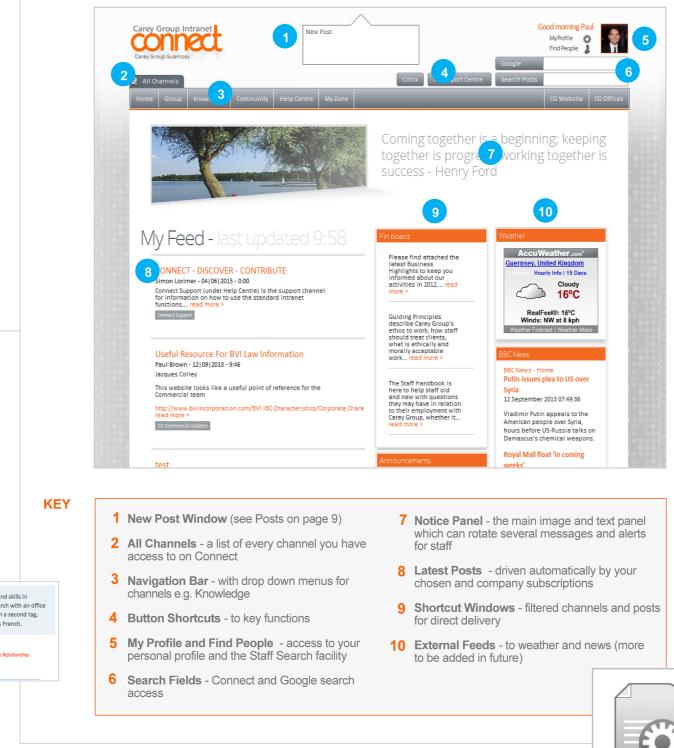

# Home Page & Navigation

Following log in you will be delivered to the Home Page which is the main hub of Connect. You can return here at any point by clicking the Home button on the main navigation bar. Does the layout of the screen below look familiar? Connect is designed like a web site with ease of use at its core. Even if you are a first time visitor, you will be moving around Connect in seconds.