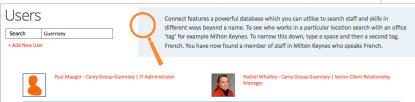

$\bigcirc$ 

# Robust security mechanisms

Forgotten your password?

Email



# Detailed profile pages



Dynamic, advanced staff search with meta tags

# Home Page & Navigation

Following log in you will be delivered to the Home Page which is the main hub of Connect. You can return here at any point by clicking the Home button on the main navigation bar. Does the layout of the screen below look familiar? Connect is designed like a web site with ease of use at its core. Even if you are a first time visitor, you will be moving around Connect in seconds.



Custom icon set

Stickie + Late: + Saff + CG B. Quick T Support Control

# :: reference. Carey Group Communications date. Jan 2013



## Galleries - auto generated from staff upload





### Built in dynamic support channels