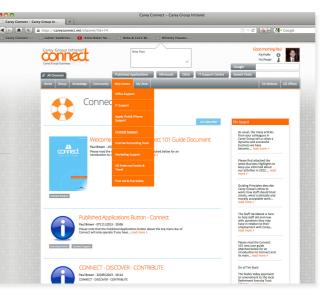

# Home Page & Navigation

Following log in you will be delivered to the Home Page which is the main hub of Connect. You can return here at any point by clicking the Home button on the main navigation bar. Does the layout of the screen below look familiar? Connect is designed like a web site with ease of use at its core. Even if you are a first time visitor, you will be moving around Connect in seconds.